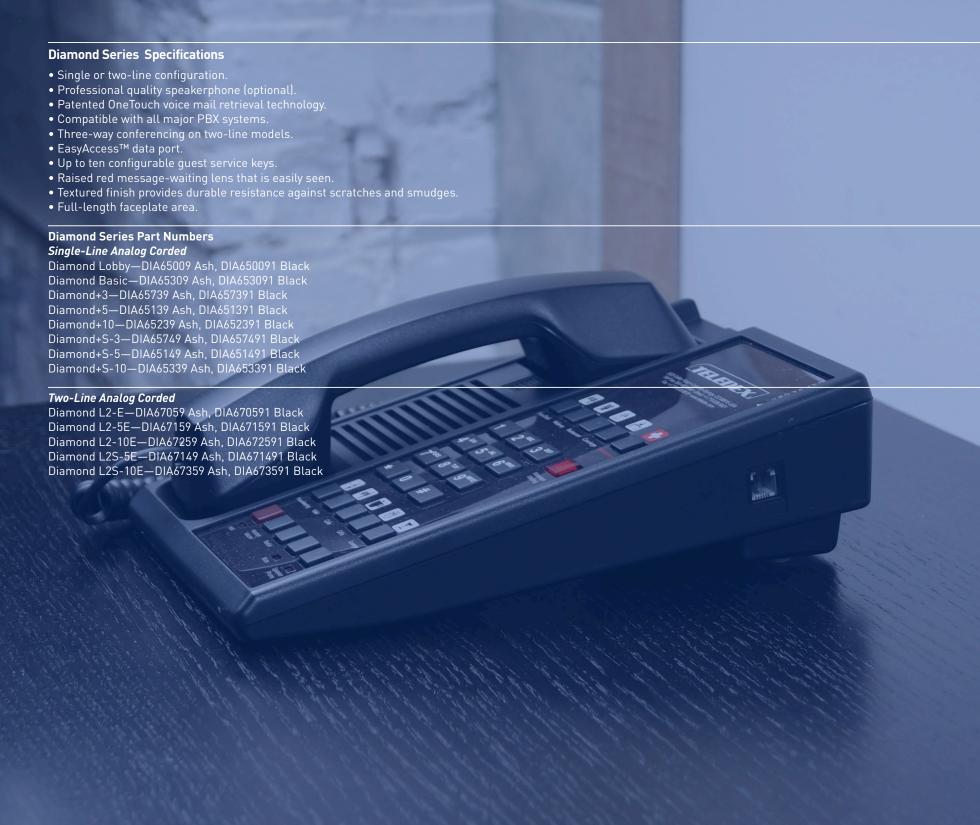

## World's most popular guest room phone.

This is the phone that started it all. In fact more hotels use Teledex Diamond Series than any other guestroom telephone. With over 5 million in service worldwide, this corded analog phone is available in single or two-line models, with up to 10 programmable guest service keys, patented OneTouch voice mail retrieval technology, and an optional speakerphone.