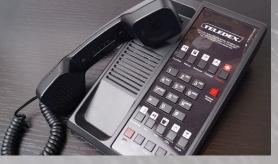

## World's most popular guest room phone.

This is the phone that started it all. In fact more hotels use Teledex Diamond Series than any other guestroom telephone. With over 5 million in service worldwide, this corded analog phone is available in single or two-line models, with up to 10 programmable guest service keys, patented OneTouch voice mail retrieval technology, and an optional speakerphone.