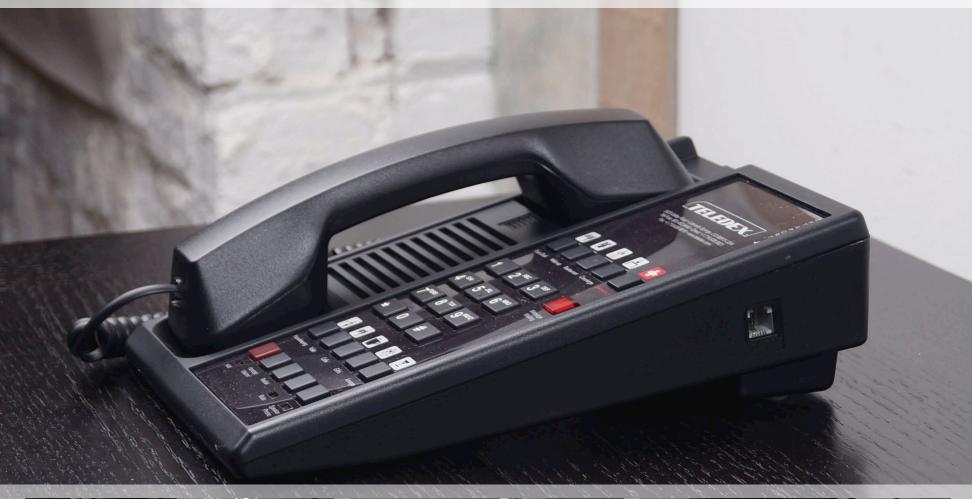

## World's most popular guest room phone.

This is the phone that started it all. In fact more hotels use Teledex Diamond Series than any other guestroom telephone. With over 5 million in service worldwide, this corded analog phone is available in single or two-line models, with up to 10 programmable guest service keys, patented OneTouch voice mail retrieval technology, and an optional speakerphone.