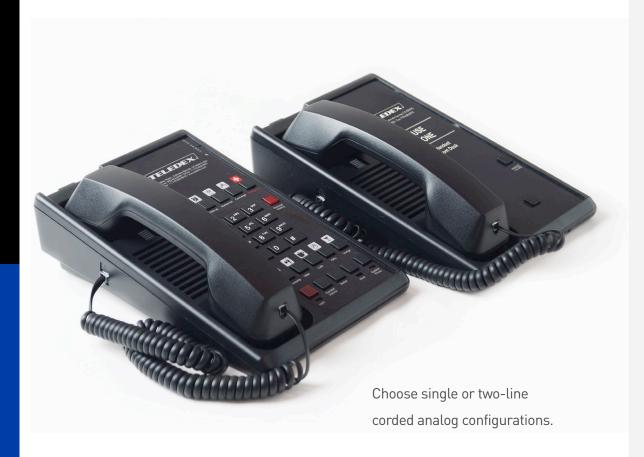

## Classic design. Millions installed.

Up to 10 guest service keys.

## World's most popular guest room phone.

This is the phone that started it all. In fact more hotels use Teledex Diamond Series than any other guestroom telephone. With over 5 million in service worldwide, this corded analog phone is available in single or two-line models, with up to 10 programmable guest service keys, patented OneTouch voice mail retrieval technology, and an optional speakerphone.